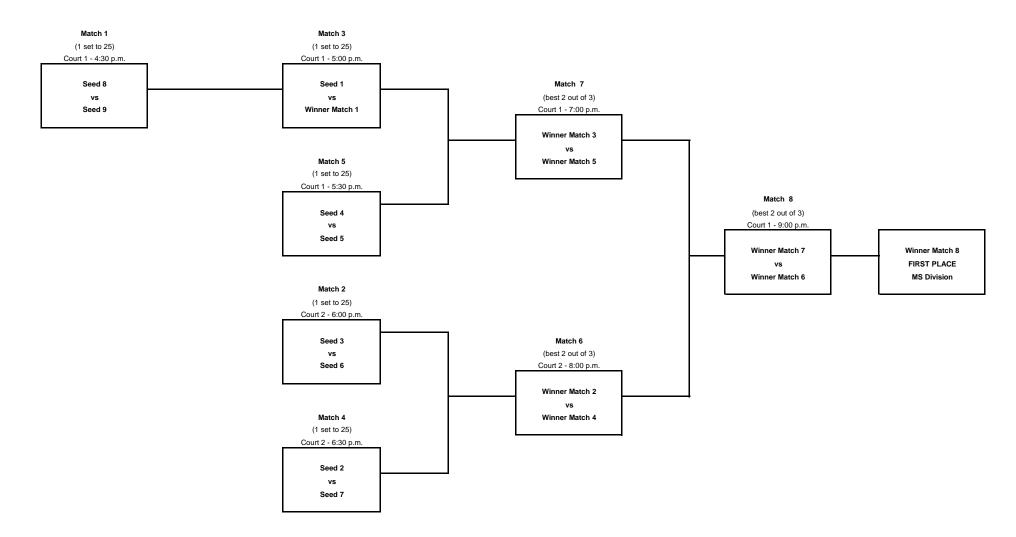

# Southern Swing Volleyball 2024 Summer League - SESSION 1 MIDDLE SCHOOL Division - SILVER Bracket

June 24, 2024

Match 1 will begin at 4:30 p.m. - All other matches will begin IMMEDIATELY following the preceding match regardless of the time indicated.