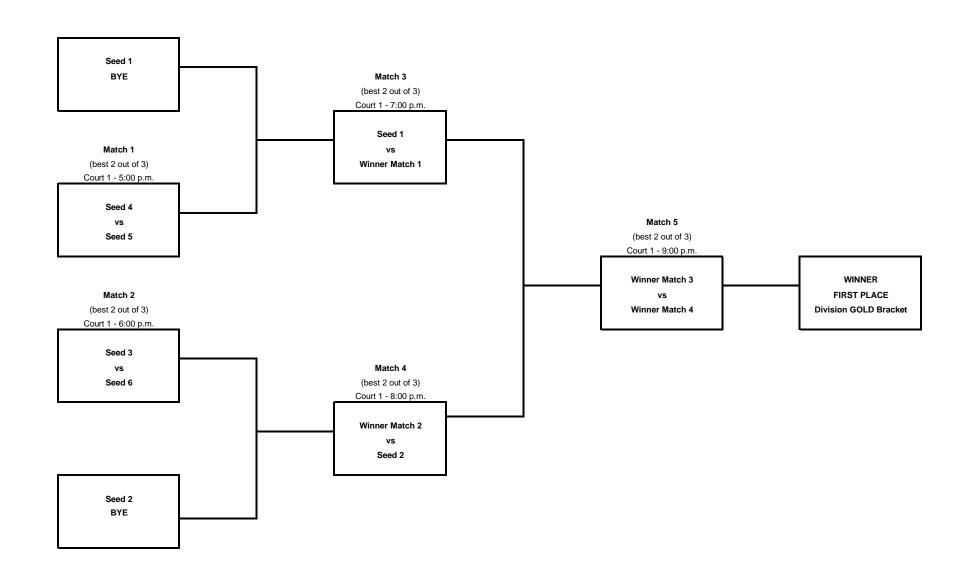

#### **MIDDLE SCHOOL Division - GOLD Bracket**

June 24, 2024

Match 1 will begin at 5:00 p.m. - All other matches will begin IMMEDIATELY following the preceding match regardless of the time indicated.