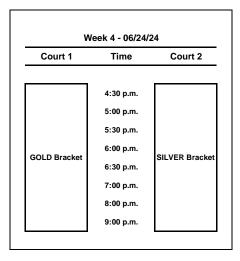

#### **MIDDLE SCHOOL Division - GOLD Bracket**

June 24, 2024

Match 1 will begin at 5:00 p.m. - All other matches will begin IMMEDIATELY following the preceding match regardless of the time indicated.