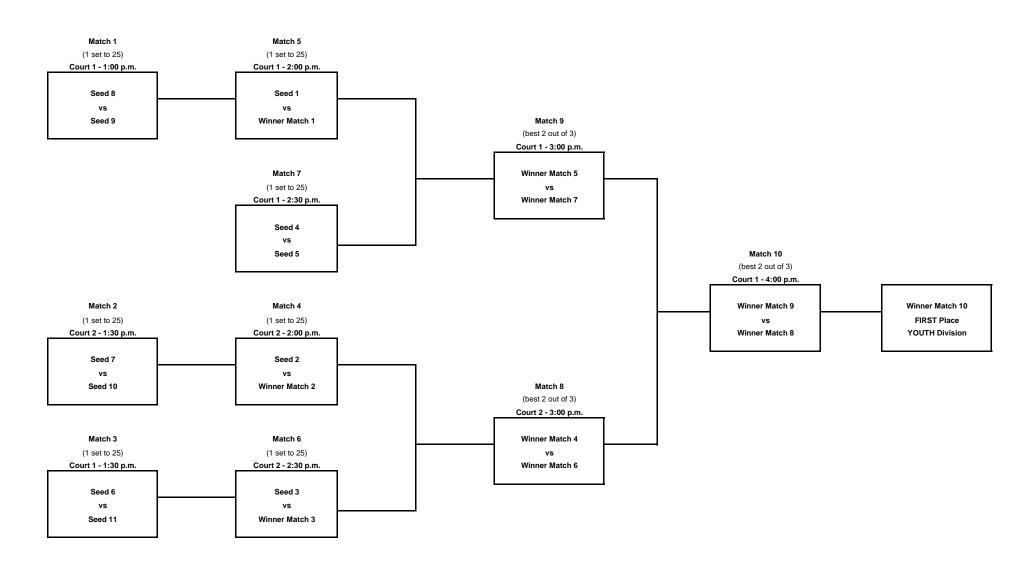

## Southern Swing Volleyball 2024 Summer League - SESSION 1 YOUTH Division - Playoff Bracket June 23, 2024

Match 1 will begin at 1:00 p.m. - All other matches will begin IMMEDIATELY following the preceding match regardless of the time indicated.