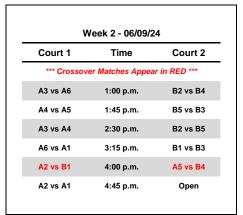

| YOUTH Division            |                           |  |  |
|---------------------------|---------------------------|--|--|
| Pool A                    | Pool B                    |  |  |
| A1 - Angels               | B1 - Cougars              |  |  |
| A2 - Diggin' Divas        | B2 - Edna                 |  |  |
| A3 - Industrial Maroon    | B3 - Industrial White     |  |  |
| A4 - Mighty Mighty Cobras | B4 - Rising Stars - Maddi |  |  |
| A5 - Rising Stars - Kelly | B5 - Slamming Cobras      |  |  |
| A6 - Rising Stars - Lenae |                           |  |  |